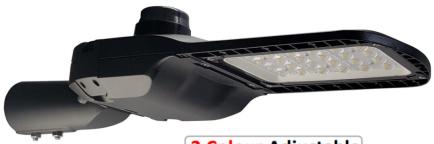

## MultiFit LED Street / Carpark Light – 100W

Model: RLSL100W-2C

LED Street / Carpark lights are suitable for car parks, street lighting, lane ways, parks or anywhere external lighting is required. Our MultiFit Street Light is designed to fit either pole top mounting or spigot mounting all in the one product.

## **2 Colour Adjustable**

## **Product Features**

- Only consumes 100w of power
- PE Cell Compatible
- Supports pole top (90° ±5°) or spigot mounting (0° ±5°)
- IK08 impact rating
- 10KV Surge Protector