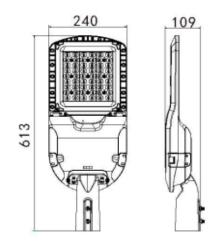

## Options: PE Cell Model: SLM-PE) Spigot mounting **Mounting Poles** Ø32-40mm Spigot Replacement odel: SLM-SPIGOT-40) Outreach or Pole top mounting Spigot Adaptors

| SPECIFICATION         |                                           |
|-----------------------|-------------------------------------------|
| Colour Temp (2CCT)    | 4000K or 5000K                            |
| Lumen (lm)            | 12566lm or 11256lm                        |
| Efficiency (Lm/w)     | >132Lm/w or >118lm/w                      |
| Light Source          | LED                                       |
| Beam Angle            | 150° / 80°                                |
| Power Requirement     | AC 90~305VAC                              |
| Power Consumption     | 100W                                      |
| Housing               | Aluminium with tempered glass Glass       |
| Lifespan              | > 40,000 hours                            |
| Operation Temperature | -30°C~+40°C                               |
| Dimension (mm)        | Spigot Mount: 613 (L) × 240 (W) x 109 (H) |
| Fits Spigot Size      | Ø50 ~ Ø60mm                               |
| Protection Rating     | IP65                                      |
| Weight                | 4.8kg                                     |
| Warranty              | 5 years                                   |